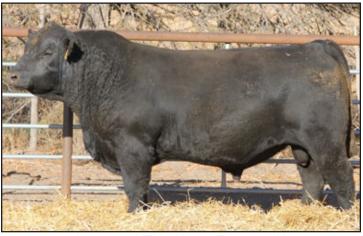

#### **KEY - Home Town 220K**

02/16/22 | AAA: Pending | Tattoo: 220K | Bull

G A R Ashland Sire: G A R Home Town

Chair Rock Sure Fire 6095

Josephson Black Granite J669

Dam: KEY - Ruby 0259H A&K Ruby Y856 G A R Early Bird Chair Rock Ambush 1018 G A R Sure Fire Chair Rock Progress 3005

Connealy Black Granite S A V Blackcap May 3092 Basin Rainmaker P175 Basin Ruby 4693 AK

| CED  | CED BW |     |      | ΥV      | ٧       | sc    | Milk    |
|------|--------|-----|------|---------|---------|-------|---------|
| 11   | 11 0   |     | 59   | 10      | 5       | .72   | 20      |
| Marb | REA    | \$B | BW A | Adj. WW | Adj. YW | Ratio | Ratio   |
| 1.12 | .75    | 173 | 73   | 814     | 1139    | 104   | 1 - 104 |

- Another super stout Home Town, hailed by some as the best of that sire group.
- His dam is rocketing toward the top of our cowherd.
- Safe for use on heifers.

Lot 11 • KEY - Home Town 220K