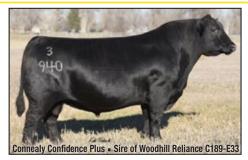

#### KEY - Reliance 2017K

03/05/22 | AAA: 20795290 | Tattoo: 2017K | Bull

Connealy Confidence Plus Sire: Woodhill Reliance C189-E33 Woodhill Blackbird Y159-C189

Basin Joyce 9993

S A V Attention 0416

Elbanna of Conanga 1209 Baldridge Yardstick Y90 Woodhill Blackbird U80-Y159

Connealy Confidence 0100

S A V 8180 Traveler 004 S A V Madame Pride 0075 Three Trees Prime Cut 0145 Basin Joyce 4147

| CED  | CED BW |     |      | YW             | sc       | Milk   |
|------|--------|-----|------|----------------|----------|--------|
| 7    | 7 1.3  |     | 45   | 88             | .47      | 24     |
| Marb | REA    | \$B | BW A | Adj. WW Adj. ` | YW Ratio | Ratio  |
| .68  | .44    | 134 | 86   | 679 101        | 7 87     | 8 - 93 |