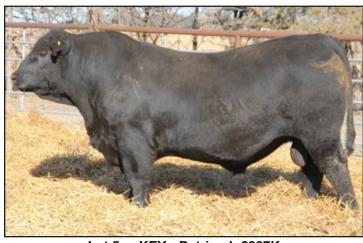

#### KEY - Tahoe 286K

03/02/22 | AAA: 20779494 | Tattoo: 286K | Bull

Tehama Upward Y238 Sire: Tehama Tahoe B767

Tehama Mary Blackbird Y684

Basin Traveler 02T4 Dam: A&K Enchantress X761 Basin Enchantress T547 AK

Sitz Upward 307R Tehama Elite Blackbird T735 S A V Final Answer 0035 Tehama Mary Blackbird T073

S A V 8180 Traveler 004 Basin Lucy 178E Basin Future Direction 7054 Basin Enchantress R351 AK

| CED   | CED BW |     | ww  | YW      | 1       | sc    | Milk     |
|-------|--------|-----|-----|---------|---------|-------|----------|
| 5 1.7 |        | 59  | 106 | ;       | 1.54    | 28    |          |
| Marb  | REA    | \$B | BW  | Adj. WW | Adj. YW | Ratio | Ratio    |
| .55   | .55    | 141 | 90  | 683     | 1025    | 93    | 10 - 104 |

- · Tried and true dam, we've been excited about this guy's potential since he hit the ground.
- Top 15% of the breed for Scrotal EPD.
- Full circle trait package.