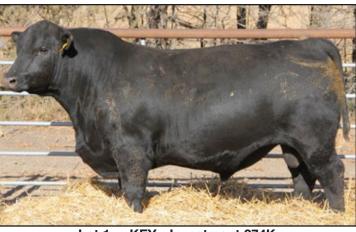

#### **KEY - Investment 274K**

03/01/22 | AAA: 20781029 | Tattoo: 274K | Bull

Connealy Final Product
Sire: Sitz Investment 660Z
Sitz Ellunas Elite 656T

Connealy Product 568 Ebonista of Conanga 471 Sitz Upward 307R Sitz Ellunas Elite 35M

Basin Credence 483W

Dam: A&K Lass Z802

Basin Lass U406 AK

SQ Credence 67S Basin Chloe 8166 Basin Future Direction 363R Basin Lass P111 AK

| CED BW |             |    |     | ww |     | Υ      | W      |     | sc    |         | Milk  |
|--------|-------------|----|-----|----|-----|--------|--------|-----|-------|---------|-------|
| 4      | 4 1.4       |    | 67  |    | 116 |        | 1.45   |     |       | 30      |       |
| Marb   | R           | EA | \$B | BW | Ad  | dj. WW | Adj. Y | /W  | Ratio |         | Ratio |
| .42    | .42 .28 133 |    | 86  |    | 838 | 1172   |        | 107 |       | 8 - 104 |       |

- · A rancher's dream.
- Extreme depth of body.
- · Stacked generations of docility, fleshing ability, and fertility.
- · His dam is a current donor cow in our program.

Lot 1 • KEY - Investment 274K