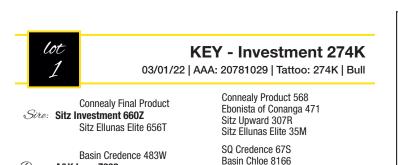

#### **KEY - Investment 274K**

03/01/22 | AAA: 20781029 | Tattoo: 274K | Bull

Connealy Final Product
Sire: Sitz Investment 660Z
Sitz Ellunas Elite 656T

Connealy Product 568 Ebonista of Conanga 471 Sitz Upward 307R Sitz Ellunas Elite 35M

Basin Credence 483W

Dam: A&K Lass Z802

Basin Lass U406 AK

SQ Credence 67S Basin Chloe 8166 Basin Future Direction 363R Basin Lass P111 AK

| CED BW |             |    |     | ww |     | Υ      | W      |     | sc    |         | Milk  |
|--------|-------------|----|-----|----|-----|--------|--------|-----|-------|---------|-------|
| 4      | 4 1.4       |    | 67  |    | 116 |        | 1.45   |     |       | 30      |       |
| Marb   | R           | EA | \$B | BW | Ad  | dj. WW | Adj. Y | /W  | Ratio |         | Ratio |
| .42    | .42 .28 133 |    | 86  |    | 838 | 1172   |        | 107 |       | 8 - 104 |       |

- · A rancher's dream.
- Extreme depth of body.
- · Stacked generations of docility, fleshing ability, and fertility.
- · His dam is a current donor cow in our program.

Lot 1 • KEY - Investment 274K