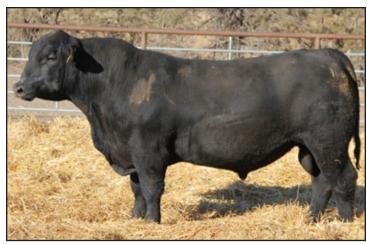

|   |     | ww   |    | Υ              | W   |     | sc    | Milk |       |         |
|------|--------------|---|-----|------|----|----------------|-----|-----|-------|------|-------|---------|
| 6    | 6 1.9        |   | 65  |      |    | 110            |     |     | .58   |      | 28    |         |
| Marb | Marb REA \$B |   | \$B | BW A |    | dj. WW Adj. YW |     | γW  | Ratio |      | Ratio |         |
| .43  | .5           | 0 | 133 | H    | 88 |                | 807 | 112 | 1     | 103  |       | 6 - 107 |

- A lot of neat twists and turns in his pedigree, pooling together a lot of the genetic sources we've sought out over the past decade.
- His dam holds claim to some impressive progeny growth ratios for both weaning and yearling weights produced.
- Moderate birth weight cow bull.



Lot 60 • KEY - Scale House 273K



#### KEY - Tahoe 256K

02/28/22 | AAA: 20779452 | Tattoo: 256K | Bull

Tehama Upward Y238 Sire: Tehama Tahoe B767

Tehama Mary Blackbird Y684

Sitz Upward 307R Tehama Elite Blackbird T735 S A V Final Answer 0035 Tehama Mary Blackbird T073

Freys Appearance Dam: KEY - Chloe 826F A&K Chloe A436

Young Dale Xcaliber 32X FAR Missie 62Y B P F Special Focus 504 Basin Chloe P082

| CED   | CED BW |     | W   | w | Y   | YW      |        |      | Milk  |    |         |
|-------|--------|-----|-----|---|-----|---------|--------|------|-------|----|---------|
| 7 0.9 |        | 0.9 | 71  |   | 12  | 122     |        | 1.45 |       | 31 |         |
| Marb  | RI     | EA  | \$B | В | W A | Adj. WW | Adj. \ | /W   | Ratio |    | Ratio   |
| .62   | .5     | 58  | 13