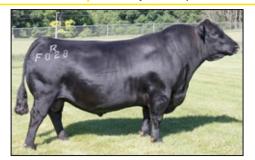

#### KEY - Patriarch 2007K

03/04/22 | AAA: 20782261 | Tattoo: 2007K | Bull

Hoover Dam

S S Niagara Z29 Sire: Tehama Patriarch F028

Jet S S X144 Connealy Thunder Tehama Elite Blackbird D826 Tehama Elite Blackbird Z630

S A V Black Water 3268 Dam: KEY - Pride 8082F A&K Pride X611

S A V Brand Name 9115 S A V Madame Pride 5645 **Riverbend Cornerstone** Basin Pride 115S AK

| CED  |       | BW    | ww   | ΥW      | 1       | SC    | Milk    |  |
|------|-------|-------|------|---------|---------|-------|---------|--|
| 8    | 8 1.0 |       | 75   | 137     | 7       | 1.70  | 30      |  |
| Marb | REA   | \ \$B | BW . | Adj. WW | Adj. YW | Ratio | Ratio   |  |
| .61  | .45   | 143   | 88   | 906     | 1298    | 116   | 3 - 109 |  |

- One of the most remarkable performers of his generation; dropping the scales at every stage.
- By far the most impressive Patriarch son we've raised so far.
- Power bull.
- Top 10% of the breed for Scrotal EPD.

Lot 5 • KEY - Patriarch 2007K