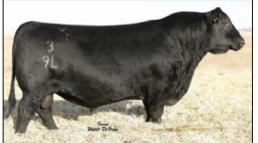

#### **KEY - Investment 274K**

03/01/22 | AAA: 20781029 | Tattoo: 274K | Bull

Connealy Final Product
Sire: Sitz Investment 660Z
Sitz Ellunas Elite 656T

Connealy Product 568 Ebonista of Conanga 471 Sitz Upward 307R Sitz Ellunas Elite 35M

Basin Credence 483W

Dam: A&K Lass Z802

Basin Lass U406 AK

SQ Credence 67S Basin Chloe 8166 Basin Future Direction 363R Basin Lass P111 AK

| CED BW |             |    |     | ww |     | Υ      | W      |     | sc    |         | Milk  |
|--------|-------------|----|-----|----|-----|--------|--------|-----|-------|---------|-------|
| 4      | 4 1.4       |    | 67  |    | 116 |        | 1.45   |     |       | 30      |       |
| Marb   | R           | EA | \$B | BW | Ad  | dj. WW | Adj. Y | /W  | Ratio |         | Ratio |
| .42    | .42 .28 133 |    | 86  |    | 838 | 1172   |        | 107 |       | 8 - 104 |       |

- · A rancher's dream.
- Extreme depth of body.
- · Stacked generations of docility, fleshing ability, and fertility.
- · His dam is a current donor cow in our program.

Lot 1 • KEY - Investment 274K