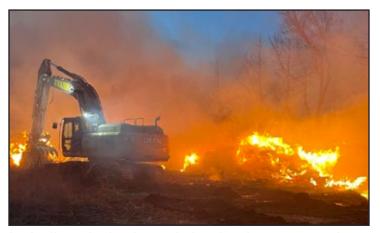

- · Across the board this bull has the goods.
- Impressive carcass traits.
- Very much maternally sound genetics.

In April we had a hay grinder fire that consumed 400 bales. Thank you to all the neighbors and surrounding fire departments that battled all night to keep the fire contained and eventually extinguished. Also, thank you to Evans Construction who buried bales with their excavator and then came back to clean up and prep the area for new windbreak trees to be planted next spring.