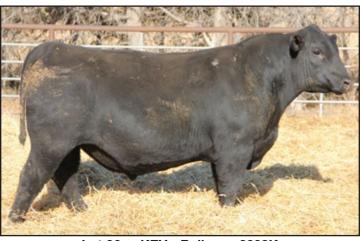

#### **KEY - Investment 274K**

03/01/22 | AAA: 20781029 | Tattoo: 274K | Bull

Connealy Final Product
Sire: Sitz Investment 660Z
Sitz Ellunas Elite 656T

Connealy Product 568 Ebonista of Conanga 471 Sitz Upward 307R Sitz Ellunas Elite 35M

Basin Credence 483W

Dam: A&K Lass Z802

Basin Lass U406 AK

SQ Credence 67S Basin Chloe 8166 Basin Future Direction 363R Basin Lass P111 AK

| CED BW |             |    |     | ww |     | Υ      | W      |     | sc    |         | Milk  |
|--------|-------------|----|-----|----|-----|--------|--------|-----|-------|---------|-------|
| 4      | 4 1.4       |    | 67  |    | 116 |        | 1.45   |     |       | 30      |       |
| Marb   | R           | EA | \$B | BW | Ad  | dj. WW | Adj. Y | /W  | Ratio |         | Ratio |
| .42    | .42 .28 133 |    | 86  |    | 838 | 1172   |        | 107 |       | 8 - 104 |       |

- · A rancher's dream.
- Extreme depth of body.
- · Stacked generations of docility, fleshing ability, and fertility.
- · His dam is a current donor cow in our program.

Lot 1 • KEY - Investment 274K