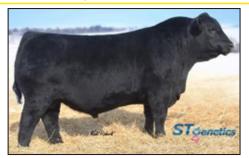

#### **KEY - Guarantee 2075K**

03/12/22 | AAA: 20780666 | Tattoo: 2075K | Bull

Connealy Payraise
Sire: Crawford Guarantee 9137
Crawford Ms Armory D40

Basin Payweight 1682 Pride Fair of Conanga 351 Connealy Armory G A R New Day N2290

D & D Drive Off 52E

Dam: KEY - Joyce 0212H

KEY - Joyce 732E

G A R Predestined N518 Bushs Wind Chill 982 A&K Joyce Z804

| CED   | CED BW |     | ww | Υ\      | N       | sc    | Milk    |
|-------|--------|-----|----|---------|---------|-------|---------|
| 9 1.0 |        | 67  | 12 | 26      | .89     | 30    |         |
| Marb  | REA    | \$B | BW | Adj. WW | Adj. YW | Ratio | Ratio   |
| .81   | .57    | 161 | 68 | 707     | 1040    | 100   | 1 - 100 |

- · Stems from a very moderate size cow.
- · Strong performance since birth.
- Complete package.