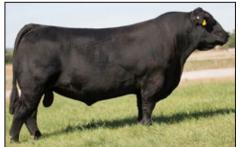

#### KEY - Weigh 270K

03/01/22 | AAA: 20760992 | Tattoo: 270K | Bull

Sitz Upward 307R

Plattemere Weigh Up K360 Sire: Schiefelbein Weigh 4247 Frosty Elba 2552

Barbara of Plattemere 337 Mytty In Focus Frosty 6I6 3535 Barstow Cash

Styles Cash R400

Dam: KEY - Pride 936G

A&K Pride C313

Plainview Lassie 71B TR Mr Aberdeen 1068Y A&K Pride A165

| CED  |       | BW  | ww | ww yw   |         |       | Milk    |
|------|-------|-----|----|---------|---------|-------|---------|
| 3    | 3 2.2 |     | 67 | 12      | 20      | 1.17  | 25      |
| Marb | REA   | \$B | BW | Adj. WW | Adj. YW | Ratio | Ratio   |
| .50  | .62   | 144 | 81 | 814     | 1137    | 104   | 2 - 105 |

- A standout phenotype; complimented by many who have evaluated the offering thus far.
- Super proud of his moderate momma, she kept the pedal to the medal on this guy.
- Big time capacity.