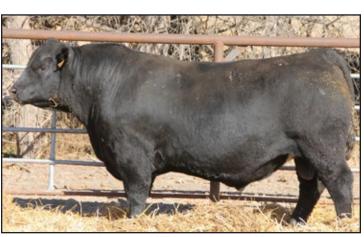

#### KEY - Patriarch 2007K

03/04/22 | AAA: 20782261 | Tattoo: 2007K | Bull

Hoover Dam

S S Niagara Z29 Sire: Tehama Patriarch F028

Jet S S X144 Connealy Thunder Tehama Elite Blackbird D826 Tehama Elite Blackbird Z630

S A V Black Water 3268 Dam: KEY - Pride 8082F A&K Pride X611

S A V Brand Name 9115 S A V Madame Pride 5645 **Riverbend Cornerstone** Basin Pride 115S AK

| CED  |       | BW    | ww   | ΥW      | 1       | SC    | Milk    |  |
|------|-------|-------|------|---------|---------|-------|---------|--|
| 8    | 8 1.0 |       | 75   | 137     | 7       | 1.70  | 30      |  |
| Marb | REA   | \ \$B | BW . | Adj. WW | Adj. YW | Ratio | Ratio   |  |
| .61  | .45   | 143   | 88   | 906     | 1298    | 116   | 3 - 109 |  |

- One of the most remarkable performers of his generation; dropping the scales at every stage.
- By far the most impressive Patriarch son we've raised so far.
- Power bull.
- Top 10% of the breed for Scrotal EPD.

Lot 5 • KEY - Patriarch 2007K