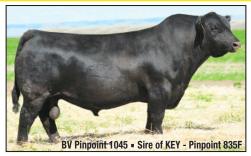

#### **KEY - Pinpoint 2081K**

03/21/22 | AAA: 20760995 | Tattoo: 2081K | Bull

**BV Pinpoint 1045** Sire: KEY - Pinpoint 835F A&K Joyce A385

B P F Special Focus 504 Basin Lucy 262S S A V Attention 0416 Basin Joyce 9993

Connealy Consensus 7229 VAR Generation 2100 Sandpoint Blackbird 8809 Dam: SA Cher 537 TC Freedom 104 S A Cher 507 KJ H109 Dolly P38

| CED  |     | BW  | ww | Y       | W       | sc    | Milk   |
|------|-----|-----|----|---------|---------|-------|--------|
| 4    |     | 1.9 | 30 | 6       | 7       | 1.18  | 20     |
| Marb | REA | \$B | BW | Adj. WW | Adj. YW | Ratio | Ratio  |
| .34  | .41 | 115 | 90 | 607     | 900     | 78    | 4 - 89 |

- · Maternal focused mating.
- Low input, high output genetics.
- Sharp features, you'll like how he looks.
- Stems from a sire that was consistently a full body condition score ahead of his counterparts.