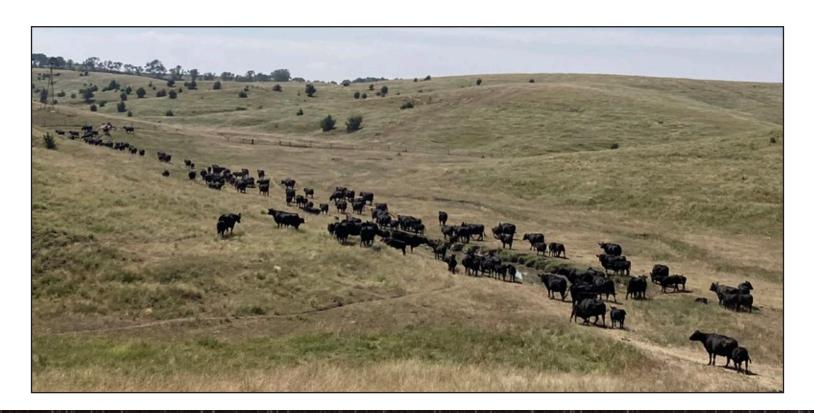

We really get a kick out of driving by feedyards, admiring all the cattle, and especially in the fall seeing the big piles of feed. The one thing that always comes to mind for us during these little road trips, is that all those cattle on feed (sometimes tens of thousands at some yards) were calved out, one at a time by you guys, the cow/calf man and woman. Hats off to you and thank you for what you do! We firmly believe that it's the most challenging stage of the game and probably the closest thing to the original "Pioneer Spirit" that settled our country. It's comforting to know that that mentality is still alive today and we get to be a part of it!