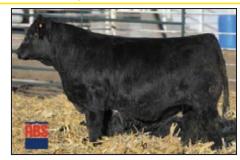

#### KEY - Weigh 270K

03/01/22 | AAA: 20760992 | Tattoo: 270K | Bull

Sitz Upward 307R

Plattemere Weigh Up K360 Sire: Schiefelbein Weigh 4247 Frosty Elba 2552

Barbara of Plattemere 337 Mytty In Focus Frosty 6I6 3535 Barstow Cash

Styles Cash R400

Dam: KEY - Pride 936G

A&K Pride C313

Plainview Lassie 71B TR Mr Aberdeen 1068Y A&K Pride A165

| CED  |       | BW  | ww | ww yw   |         |       | Milk    |
|------|-------|-----|----|---------|---------|-------|---------|
| 3    | 3 2.2 |     | 67 | 12      | 20      | 1.17  | 25      |
| Marb | REA   | \$B | BW | Adj. WW | Adj. YW | Ratio | Ratio   |
| .50  | .62   | 144 | 81 | 814     | 1137    | 104   | 2 - 105 |

- A standout phenotype; complimented by many who have evaluated the offering thus far.
- Super proud of his moderate momma, she kept the pedal to the medal on this guy.
- Big time capacity.