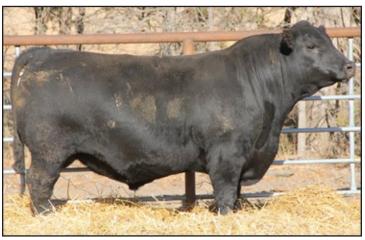

#### **KEY - Investment 274K**

03/01/22 | AAA: 20781029 | Tattoo: 274K | Bull

Connealy Final Product
Sire: Sitz Investment 660Z
Sitz Ellunas Elite 656T

Connealy Product 568 Ebonista of Conanga 471 Sitz Upward 307R Sitz Ellunas Elite 35M

Basin Credence 483W

Dam: A&K Lass Z802

Basin Lass U406 AK

SQ Credence 67S Basin Chloe 8166 Basin Future Direction 363R Basin Lass P111 AK

| CED BW |             |    |     | ww |     | Υ      | W      |     | sc    |         | Milk  |
|--------|-------------|----|-----|----|-----|--------|--------|-----|-------|---------|-------|
| 4      | 4 1.4       |    | 67  |    | 116 |        | 1.45   |     |       | 30      |       |
| Marb   | R           | EA | \$B | BW | Ad  | dj. WW | Adj. Y | /W  | Ratio |         | Ratio |
| .42    | .42 .28 133 |    | 86  |    | 838 | 1172   |        | 107 |       | 8 - 104 |       |

- · A rancher's dream.
- Extreme depth of body.
- · Stacked generations of docility, fleshing ability, and fertility.
- · His dam is a current donor cow in our program.

Lot 1 • KEY - Investment 274K