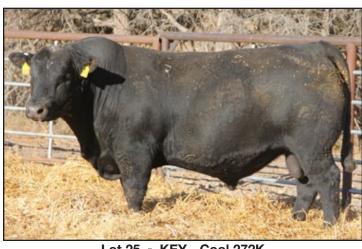

#### KEY - Cool 272K

03/01/22 | AAA: 20782127 | Tattoo: 272K | Bull

Connealy Heat 0243 Sire: Connealy Cool 39L

JMc Jeena Allie 8345 5399

Baldridge Waylon W34

Dam: SA Aspen 624 SA Aspen 914 Connealy All Around Bunty Lanna of Conanga 556 H A Power Alliance 1025 Jeena of Conanga 357

GAR-EGL Protege Baldridge Blackcap T163 PVF ALL PAYDAY 729 S A Blackbird 3121

| CED  |     | BW  | ww | YW      | 1       | SC    | Milk    |
|------|-----|-----|----|---------|---------|-------|---------|
| 5    |     | 2.8 | 78 | 132     | 2       | 1.46  | 24      |
| Marb | REA | \$B | BW | Adj. WW | Adj. YW | Ratio | Ratio   |
| .59  | .75 | 155 | 90 | 904     | 1248    | 116   | 4 - 106 |

- · Look down this guy's backline when you're going through the bulls, he is wide!
- Posted some heavy weights at weaning, yearling, and pre-sale weight recordings.
- · Outcross pedigree in many ways.

Lot 25 . KEY - Cool 272K