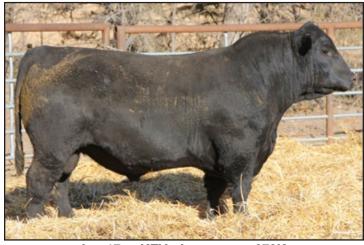

#### **KEY - Investment 279K**

03/02/22 | AAA: 20781032 | Tattoo: 279K | Bull

Connealy Final Product
Sire: Sitz Investment 660Z

Sitz Ellunas Elite 656T

Connealy Product 568 Ebonista of Conanga 471 Sitz Upward 307R Sitz Ellunas Elite 35M

Basin Credence 483W Dam: **A&K Heiress Y778** 

Basin Heiress T552 AK

SQ Credence 67S Basin Chloe 8166 Basin Franchise P142 Basin Heiress R580 AK

|                                                  | CED  |        |    | BW  |    | ww | Y       | W      | SC      | Milk    |
|--------------------------------------------------|------|--------|----|-----|----|----|---------|--------|---------|---------|
|                                                  | 8    | 8 -0.2 |    | 60  |    | 10 | 04      | 1.14   | 28      |         |
|                                                  | Marb | RE     | ΕA | \$B |    | BW | Adj. WW | Adj. Y | W Ratio | Ratio   |
| .48   .42   133   79   773   1072   105   9 - 10 | .48  | .4     | 2  | 133 | ][ | 79 | 773     | 1072   | 2 105   | 9 - 100 |

- · Attractive build and super easy-going personality.
- · About as dependable and consistent as you're going to find.
- Another product of a super productive Credence bred cow; one of our favorite smaller framed cows.
- · Safe for use on heifers.

Lot 17 • KEY - Investment 279K