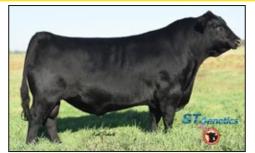

#### **KEY - Investment 274K**

03/01/22 | AAA: 20781029 | Tattoo: 274K | Bull

Connealy Final Product
Sire: Sitz Investment 660Z
Sitz Ellunas Elite 656T

Connealy Product 568 Ebonista of Conanga 471 Sitz Upward 307R Sitz Ellunas Elite 35M

Basin Credence 483W

Dam: A&K Lass Z802

Basin Lass U406 AK

SQ Credence 67S Basin Chloe 8166 Basin Future Direction 363R Basin Lass P111 AK

| CED BW |             |    |     | ww |     | Υ      | W      |     | sc    |         | Milk  |
|--------|-------------|----|-----|----|-----|--------|--------|-----|-------|---------|-------|
| 4      | 4 1.4       |    | 67  |    | 116 |        | 1.45   |     |       | 30      |       |
| Marb   | R           | EA | \$B | BW | Ad  | dj. WW | Adj. Y | /W  | Ratio |         | Ratio |
| .42    | .42 .28 133 |    | 86  |    | 838 | 1172   |        | 107 |       | 8 - 104 |       |

- · A rancher's dream.
- Extreme depth of body.
- · Stacked generations of docility, fleshing ability, and fertility.
- · His dam is a current donor cow in our program.

Lot 1 • KEY - Investment 274K